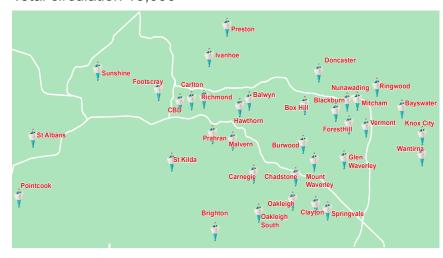

## **MELBOURNE DISTRIBUTION MAP**

Total circulation 13,000

Balwyn
Bayswater
Blackburn
Box Hill
Brighton
Burwood
Carnegie
CBD
Chadstone
Clayton
Doncaster
Footscray
Forest Hill

Glen Waverley
Hawthorn
Ivanhoe
Knox City
Malvern
Mitcham
Mount Waverley
Nunawading
Oakleigh
Oakleigh South
Pointcook
Prahan
Preston

Richmond Ringwood Springvale St Albans Sunshine Vermont Wantirna Werribee