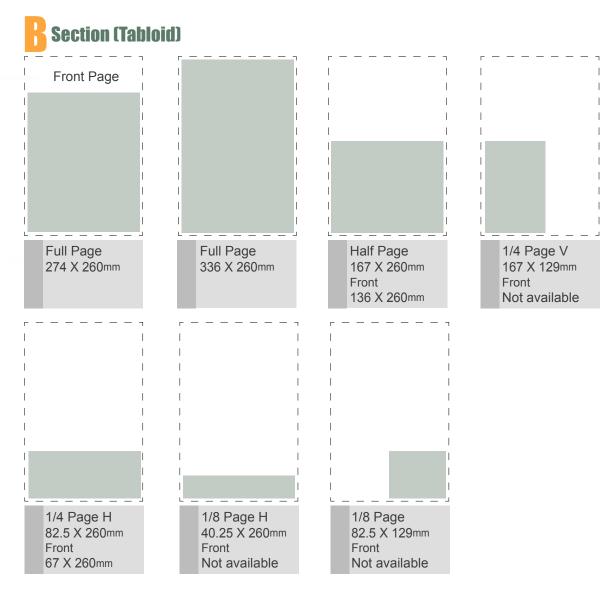

## Section (Tabloid & Booklet)<sup>^</sup>

## **ADVERTISING RATE\***

| SIZE CM       | Full Page | 1/2 Page | 1/3 Page | 1/4 Page | 1/6 Page | 1/8 Page |
|---------------|-----------|----------|----------|----------|----------|----------|
| FRONT PAGE    |           |          |          |          |          |          |
| Sydney        | \$1,663   | \$832    | -        | \$416    | -        | -        |
| Melbourne     | \$1,320   | \$660    | -        | \$330    | -        | -        |
| Queensland    | \$1,056   | \$528    |          | \$264    |          |          |
| Perth         | \$2,000#  | -        | -        | -        | -        | -        |
| National      | \$6,039   | \$2,020  | -        | \$1,010  | -        | -        |
| Back Page     |           | ,        |          |          |          |          |
| Sydney        | \$1,315   | \$658    | -        | \$329    | -        | \$164    |
| Melbourne     | \$1,004   | \$502    | -        | \$251    | -        | \$126    |
| Queensland    | \$803     | \$402    | -        | \$201    |          | \$101    |
| Perth         | \$1,888   | \$1,088  | -        | -        | -        | -        |
| National      | \$5,010   | \$2,650  | -        | \$781    | -        | \$391    |
| INSIDE FRONT  | PAGE      |          |          |          |          |          |
| Sydney        | \$1,225   | \$612    | -        | \$306    | -        | \$153    |
| Melbourne     | \$1,004   | \$502    | -        | \$251    | -        | \$126    |
| Queensland    | \$803     | \$402    | -        | \$201    | -        | \$101    |
| Perth         | \$1,688   | \$988    | -        | -        | -        | -        |
| National      | \$4,720   | \$2,504  | -        | \$758    | -        | \$380    |
| INSIDE BACK P | AGE       |          |          |          |          |          |
| Sydney        | \$1,179   | \$590    | -        | \$295    | -        | \$147    |
| Melbourne     | \$943     | \$472    | -        | \$236    | -        | \$118    |
| Queensland    | \$754     | \$378    | -        | \$189    | -        | \$94     |
| Perth         | \$1,388   | \$788    | -        | -        | -        | -        |
| National      | \$4,264   | \$2,228  | -        | \$720    | -        | \$359    |
| ROP - colour  |           |          |          |          |          |          |
| Sydney        | \$1,058   | \$529    | -        | \$265    | -        | \$132    |
| Melbourne     | \$832     | \$416    | -        | \$208    | -        | \$104    |
| Queensland    | \$666     | \$333    |          | \$166    |          | \$83     |
| Perth         | \$888     | \$498    | \$368    | \$298    | \$218    | \$168    |
| National      | \$3,444   | \$1,776  | \$368    | \$937    | \$218    | \$487    |

<sup>^</sup>Magazine booklet applies to Perth only