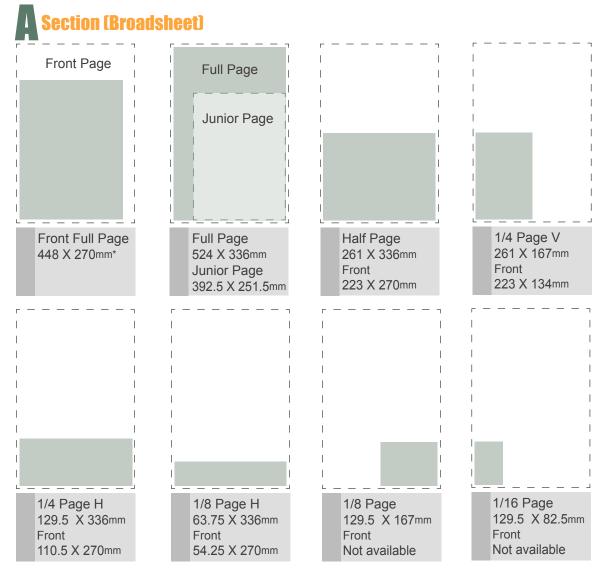

## section A1, A2 ( Broadsheet )

## **ADVERTISING RATE\***

| At section FRONT PAGE           Sydney         \$3,927         -         \$1,964         \$982         \$497         -           Melbourne         \$3,304         -         \$1,652         \$826         \$413         -           Queensland         \$2,643         -         \$1,322         \$661         \$330         -           National         \$9,874         -         \$4,938         \$2,469         \$1,240         -           AZ section FRONT PAGE         S         \$4,938         \$2,469         \$1,240         -           Sydney         \$3,142         -         \$1,572         \$786         \$380         -           Melbourne         \$2,643         -         \$1,320         \$660         \$330         -           National         \$5,785         -         \$2,892         \$1,446         \$710         -           Back Page         \$1,8179         \$1,004         \$502         \$251         \$126           Sydney         \$2,621         \$1,474         \$1,310         \$655         \$328         \$164           Melbourne         \$2,008         \$1,179         \$1,004         \$502         \$251         \$101           National         \$6                                                                                                                                    | SIZE cm       | Full Page | Junior Page | 1/2 Page | 1/4 Page | 1/8 Page | 1/16 Page |
|------------------------------------------------------------------------------------------------------------------------------------------------------------------------------------------------------------------------------------------------------------------------------------------------------------------------------------------------------------------------------------------------------------------------------------------------------------------------------------------------------------------------------------------------------------------------------------------------------------------------------------------------------------------------------------------------------------------------------------------------------------------------------------------------------------------------------------------------------------------------------------------------------------------------------------------------------------------------------------------------------------------------------------------------------------------------------------------------------------------------------------------------------------------------------------------------------------------------------------------------------------------------------------------------------------------------------------------------|---------------|-----------|-------------|----------|----------|----------|-----------|
| Melbourne         \$3,304         -         \$1,652         \$826         \$413         -           Queensland         \$2,643         -         \$1,322         \$661         \$330         -           National         \$9,874         -         \$4,938         \$2,469         \$1,240         -           A2 section FRONT PAGE           Sydney         \$3,142         -         \$1,572         \$786         \$380         -           Melbourne         \$2,643         -         \$1,320         \$660         \$330         -           National         \$5,785         -         \$2,892         \$1,446         \$710         -           Back Page           Sydney         \$2,621         \$1,474         \$1,310         \$655         \$328         \$164           Melbourne         \$2,008         \$1,179         \$1,004         \$502         \$251         \$126           Queensland         \$1,606         \$943         \$803         \$402         \$201         \$101           National         \$6,235         \$3,596         \$3,117         \$1,559         \$780         \$391           INSIDE FRONT PAGE           Sydney         \$2,446         \$1,376         \$1,2                                                                                                                              | A1 section FR | ONT PAGE  |             |          |          |          |           |
| Queensland         \$2,643         -         \$1,322         \$661         \$330         -           National         \$9,874         -         \$4,938         \$2,469         \$1,240         -           A2 section FRONT PAGE           Sydney         \$3,142         -         \$1,572         \$786         \$380         -           Melbourne         \$2,643         -         \$1,320         \$660         \$330         -           National         \$5,785         -         \$2,892         \$1,446         \$710         -           Back Page           Sydney         \$2,621         \$1,474         \$1,310         \$655         \$328         \$164           Melbourne         \$2,008         \$1,179         \$1,004         \$502         \$251         \$126           Queensland         \$1,606         \$943         \$803         \$402         \$201         \$101           National         \$6,235         \$3,596         \$3,117         \$1,559         \$780         \$391           INSIDE FRONT PAGE           Sydney         \$2,446         \$1,376         \$1,223         \$612         \$306         \$153           Melbourne         \$2,008         \$1,101                                                                                                                                  | Sydney        | \$3,927   | -           | \$1,964  | \$982    | \$497    | -         |
| National         \$9,874         -         \$4,938         \$2,469         \$1,240         -           A2 section FRONT PAGE           Sydney         \$3,142         -         \$1,572         \$786         \$380         -           Melbourne         \$2,643         -         \$1,320         \$660         \$330         -           National         \$5,785         -         \$2,892         \$1,446         \$710         -           Back Page           Sydney         \$2,621         \$1,474         \$1,310         \$655         \$328         \$164           Melbourne         \$2,008         \$1,179         \$1,004         \$502         \$251         \$126           Queensland         \$1,606         \$943         \$803         \$402         \$201         \$101           National         \$6,235         \$3,596         \$3,117         \$1,559         \$780         \$391           INSIDE FRONT PAGE           Sydney         \$2,446         \$1,376         \$1,223         \$612         \$306         \$153           Melbourne         \$2,008         \$1,101         \$1,004         \$502         \$251         \$126           Queensland         \$1,606                                                                                                                                        | Melbourne     | \$3,304   | -           | \$1,652  | \$826    | \$413    | -         |
| A2 section FRONT PAGE           Sydney         \$3,142         -         \$1,572         \$786         \$380         -           Melbourne         \$2,643         -         \$1,320         \$660         \$330         -           National         \$5,785         -         \$2,892         \$1,446         \$710         -           Back Page           Sydney         \$2,621         \$1,474         \$1,310         \$655         \$328         \$164           Melbourne         \$2,008         \$1,179         \$1,004         \$502         \$251         \$126           Queensland         \$1,606         \$943         \$803         \$402         \$201         \$101           National         \$6,235         \$3,596         \$3,117         \$1,559         \$780         \$391           INSIDE FRONT PAGE           Sydney         \$2,446         \$1,376         \$1,223         \$612         \$306         \$153           Melbourne         \$2,008         \$1,101         \$1,004         \$502         \$251         \$126           Queensland         \$1,606         \$881         \$803         \$402         \$201         \$101           National                                                                                                                                                      | Queensland    | \$2,643   | -           | \$1,322  | \$661    | \$330    | -         |
| Sydney         \$3,142         -         \$1,572         \$786         \$380         -           Melbourne         \$2,643         -         \$1,320         \$660         \$330         -           National         \$5,785         -         \$2,892         \$1,446         \$710         -           Back Page           Sydney         \$2,621         \$1,474         \$1,310         \$655         \$328         \$164           Melbourne         \$2,008         \$1,179         \$1,004         \$502         \$251         \$126           Queensland         \$1,606         \$943         \$803         \$402         \$201         \$101           National         \$6,235         \$3,596         \$3,117         \$1,559         \$780         \$391           INSIDE FRONT PAGE           Sydney         \$2,446         \$1,376         \$1,223         \$612         \$306         \$153           Melbourne         \$2,008         \$1,101         \$1,004         \$502         \$251         \$126           Queensland         \$1,606         \$881         \$803         \$402         \$201         \$101           National         \$6,060         \$3,358         \$3,030         \$1,516 <t< td=""><td>National</td><td>\$9,874</td><td>-</td><td>\$4,938</td><td>\$2,469</td><td>\$1,240</td><td>-</td></t<> | National      | \$9,874   | -           | \$4,938  | \$2,469  | \$1,240  | -         |
| Melbourne         \$2,643         -         \$1,320         \$660         \$330         -           National         \$5,785         -         \$2,892         \$1,446         \$710         -           Back Page           Sydney         \$2,621         \$1,474         \$1,310         \$655         \$328         \$164           Melbourne         \$2,008         \$1,179         \$1,004         \$502         \$251         \$126           Queensland         \$1,606         \$943         \$803         \$402         \$201         \$101           National         \$6,235         \$3,596         \$3,117         \$1,559         \$780         \$391           INSIDE FRONT PAGE           Sydney         \$2,446         \$1,376         \$1,223         \$612         \$306         \$153           Melbourne         \$2,008         \$1,101         \$1,004         \$502         \$251         \$126           Queensland         \$1,606         \$881         \$803         \$402         \$201         \$101           National         \$6,060         \$3,358         \$3,030         \$1,516         \$758         \$380           INSIDE BACK PAGE           Sydney         \$2,359         \$1,327<                                                                                                              | A2 section FR | ONT PAGE  | 1           |          |          |          |           |
| National         \$5,785         -         \$2,892         \$1,446         \$710         -           Back Page           Sydney         \$2,621         \$1,474         \$1,310         \$655         \$328         \$164           Melbourne         \$2,008         \$1,179         \$1,004         \$502         \$251         \$126           Queensland         \$1,606         \$943         \$803         \$402         \$201         \$101           National         \$6,235         \$3,596         \$3,117         \$1,559         \$780         \$391           INSIDE FRONT PAGE           Sydney         \$2,446         \$1,376         \$1,223         \$612         \$306         \$153           Melbourne         \$2,008         \$1,101         \$1,004         \$502         \$251         \$126           Queensland         \$1,606         \$881         \$803         \$402         \$201         \$101           National         \$6,060         \$3,358         \$3,030         \$1,516         \$758         \$380           INSIDE BACK PAGE           Sydney         \$2,359         \$1,327         \$1,179         \$590         \$295         \$147           Melbourne         \$1,887 <td< td=""><td>Sydney</td><td>\$3,142</td><td>-</td><td>\$1,572</td><td>\$786</td><td>\$380</td><td>-</td></td<>    | Sydney        | \$3,142   | -           | \$1,572  | \$786    | \$380    | -         |
| Back Page           Sydney         \$2,621         \$1,474         \$1,310         \$655         \$328         \$164           Melbourne         \$2,008         \$1,179         \$1,004         \$502         \$251         \$126           Queensland         \$1,606         \$943         \$803         \$402         \$201         \$101           National         \$6,235         \$3,596         \$3,117         \$1,559         \$780         \$391           INSIDE FRONT PAGE           Sydney         \$2,446         \$1,376         \$1,223         \$612         \$306         \$153           Melbourne         \$2,008         \$1,101         \$1,004         \$502         \$251         \$126           Queensland         \$1,606         \$881         \$803         \$402         \$201         \$101           National         \$6,060         \$3,358         \$3,030         \$1,516         \$758         \$380           INSIDE BACK PAGE           Sydney         \$2,359         \$1,327         \$1,179         \$590         \$295         \$147           Melbourne         \$1,887         \$1,062         \$943         \$472         \$236         \$118           Queensland         \$1,510                                                                                                             | Melbourne     | \$2,643   | -           | \$1,320  | \$660    | \$330    | -         |
| Sydney         \$2,621         \$1,474         \$1,310         \$655         \$328         \$164           Melbourne         \$2,008         \$1,179         \$1,004         \$502         \$251         \$126           Queensland         \$1,606         \$943         \$803         \$402         \$201         \$101           National         \$6,235         \$3,596         \$3,117         \$1,559         \$780         \$391           INSIDE FRONT PAGE           Sydney         \$2,446         \$1,376         \$1,223         \$612         \$306         \$153           Melbourne         \$2,008         \$1,101         \$1,004         \$502         \$251         \$126           Queensland         \$1,606         \$881         \$803         \$402         \$201         \$101           National         \$6,060         \$3,358         \$3,030         \$1,516         \$758         \$380           INSIDE BACK PAGE           Sydney         \$2,359         \$1,327         \$1,179         \$590         \$295         \$147           Melbourne         \$1,887         \$1,062         \$943         \$472         \$236         \$118           Queensland         \$1,510         \$850         \$754                                                                                                     | National      | \$5,785   | -           | \$2,892  | \$1,446  | \$710    | -         |
| Melbourne         \$2,008         \$1,179         \$1,004         \$502         \$251         \$126           Queensland         \$1,606         \$943         \$803         \$402         \$201         \$101           National         \$6,235         \$3,596         \$3,117         \$1,559         \$780         \$391           INSIDE FRONT PAGE           Sydney         \$2,446         \$1,376         \$1,223         \$612         \$306         \$153           Melbourne         \$2,008         \$1,101         \$1,004         \$502         \$251         \$126           Queensland         \$1,606         \$881         \$803         \$402         \$201         \$101           National         \$6,060         \$3,358         \$3,030         \$1,516         \$758         \$380           INSIDE BACK PAGE           Sydney         \$2,359         \$1,327         \$1,179         \$590         \$295         \$147           Melbourne         \$1,887         \$1,062         \$943         \$472         \$236         \$118           Queensland         \$1,510         \$850         \$754         \$378         \$189         \$94           National         \$5,756         \$3,239         \$2,876                                                                                                    | Back Page     | ,         |             | ,        |          |          |           |
| Queensland         \$1,606         \$943         \$803         \$402         \$201         \$101           National         \$6,235         \$3,596         \$3,117         \$1,559         \$780         \$391           INSIDE FRONT PAGE           Sydney         \$2,446         \$1,376         \$1,223         \$612         \$306         \$153           Melbourne         \$2,008         \$1,101         \$1,004         \$502         \$251         \$126           Queensland         \$1,606         \$881         \$803         \$402         \$201         \$101           National         \$6,060         \$3,358         \$3,030         \$1,516         \$758         \$380           INSIDE BACK PAGE           Sydney         \$2,359         \$1,327         \$1,179         \$590         \$295         \$147           Melbourne         \$1,887         \$1,062         \$943         \$472         \$236         \$118           Queensland         \$1,510         \$850         \$754         \$378         \$189         \$94           National         \$5,756         \$3,239         \$2,876         \$1,440         \$720         \$359           ROP - colour           Sydney         \$2,097                                                                                                              | Sydney        | \$2,621   | \$1,474     | \$1,310  | \$655    | \$328    | \$164     |
| National         \$6,235         \$3,596         \$3,117         \$1,559         \$780         \$391           INSIDE FRONT PAGE           Sydney         \$2,446         \$1,376         \$1,223         \$612         \$306         \$153           Melbourne         \$2,008         \$1,101         \$1,004         \$502         \$251         \$126           Queensland         \$1,606         \$881         \$803         \$402         \$201         \$101           National         \$6,660         \$3,358         \$3,030         \$1,516         \$758         \$380           INSIDE BACK PAGE           Sydney         \$2,359         \$1,327         \$1,179         \$590         \$295         \$147           Melbourne         \$1,887         \$1,062         \$943         \$472         \$236         \$118           Queensland         \$1,510         \$850         \$754         \$378         \$189         \$94           National         \$5,756         \$3,239         \$2,876         \$1,440         \$720         \$359           ROP - Colour           Sydney         \$2,097         \$1,179         \$1,048         \$524         \$262         \$131           Melbourne         \$1,664                                                                                                           | Melbourne     | \$2,008   | \$1,179     | \$1,004  | \$502    | \$251    | \$126     |
| NSIDE FRONT PAGE   Sydney   \$2,446   \$1,376   \$1,223   \$612   \$306   \$153                                                                                                                                                                                                                                                                                                                                                                                                                                                                                                                                                                                                                                                                                                                                                                                                                                                                                                                                                                                                                                                                                                                                                                                                                                                                | Queensland    | \$1,606   | \$943       | \$803    | \$402    | \$201    | \$101     |
| Sydney         \$2,446         \$1,376         \$1,223         \$612         \$306         \$153           Melbourne         \$2,008         \$1,101         \$1,004         \$502         \$251         \$126           Queensland         \$1,606         \$881         \$803         \$402         \$201         \$101           National         \$6,060         \$3,358         \$3,030         \$1,516         \$758         \$380           INSIDE BACK PAGE           Sydney         \$2,359         \$1,327         \$1,179         \$590         \$295         \$147           Melbourne         \$1,887         \$1,062         \$943         \$472         \$236         \$118           Queensland         \$1,510         \$850         \$754         \$378         \$189         \$94           National         \$5,756         \$3,239         \$2,876         \$1,440         \$720         \$359           ROP - Colour           Sydney         \$2,097         \$1,179         \$1,048         \$524         \$262         \$131           Melbourne         \$1,664         \$943         \$832         \$416         \$208         \$104           Queensland         \$1,331         \$754         \$666         \$333<                                                                                                | National      | \$6,235   | \$3,596     | \$3,117  | \$1,559  | \$780    | \$391     |
| Melbourne         \$2,008         \$1,101         \$1,004         \$502         \$251         \$126           Queensland         \$1,606         \$881         \$803         \$402         \$201         \$101           National         \$6,060         \$3,358         \$3,030         \$1,516         \$758         \$380           INSIDE BACK PAGE           Sydney         \$2,359         \$1,327         \$1,179         \$590         \$295         \$147           Melbourne         \$1,887         \$1,062         \$943         \$472         \$236         \$118           Queensland         \$1,510         \$850         \$754         \$378         \$189         \$94           National         \$5,756         \$3,239         \$2,876         \$1,440         \$720         \$359           ROP - Colour           Sydney         \$2,097         \$1,179         \$1,048         \$524         \$262         \$131           Melbourne         \$1,664         \$943         \$832         \$416         \$208         \$104           Queensland         \$1,331         \$754         \$666         \$333         \$166         \$83           National         \$5,092         \$2,876         \$2,546                                                                                                              | INSIDE FRONT  | PAGE      |             |          |          |          |           |
| Queensland         \$1,606         \$881         \$803         \$402         \$201         \$101           National         \$6,060         \$3,358         \$3,030         \$1,516         \$758         \$380           INSIDE BACK PAGE           Sydney         \$2,359         \$1,327         \$1,179         \$590         \$295         \$147           Melbourne         \$1,887         \$1,062         \$943         \$472         \$236         \$118           Queensland         \$1,510         \$850         \$754         \$378         \$189         \$94           National         \$5,756         \$3,239         \$2,876         \$1,440         \$720         \$359           ROP - Colour         \$2,097         \$1,179         \$1,048         \$524         \$262         \$131           Melbourne         \$1,664         \$943         \$832         \$416         \$208         \$104           Queensland         \$1,331         \$754         \$666         \$333         \$166         \$83           National         \$5,092         \$2,876         \$2,546         \$1,273         \$636         \$318           ROP - mono           Sydney         \$1,310         \$737         \$655         \$328<                                                                                                | Sydney        | \$2,446   | \$1,376     | \$1,223  | \$612    | \$306    | \$153     |
| National         \$6,060         \$3,358         \$3,030         \$1,516         \$758         \$380           INSIDE BACK PAGE           Sydney         \$2,359         \$1,327         \$1,179         \$590         \$295         \$147           Melbourne         \$1,887         \$1,062         \$943         \$472         \$236         \$118           Queensland         \$1,510         \$850         \$754         \$378         \$189         \$94           National         \$5,756         \$3,239         \$2,876         \$1,440         \$720         \$359           ROP - colour           Sydney         \$2,097         \$1,179         \$1,048         \$524         \$262         \$131           Melbourne         \$1,664         \$943         \$832         \$416         \$208         \$104           Queensland         \$1,331         \$754         \$666         \$333         \$166         \$83           National         \$5,092         \$2,876         \$2,546         \$1,273         \$636         \$318           ROP - mono           Sydney         \$1,310         \$737         \$655         \$328         \$164         \$82           Melbourne         \$848         \$590                                                                                                                | Melbourne     | \$2,008   | \$1,101     | \$1,004  | \$502    | \$251    | \$126     |
| Sydney   \$2,359   \$1,327   \$1,179   \$590   \$295   \$147                                                                                                                                                                                                                                                                                                                                                                                                                                                                                                                                                                                                                                                                                                                                                                                                                                                                                                                                                                                                                                                                                                                                                                                                                                                                                   | Queensland    | \$1,606   | \$881       | \$803    | \$402    | \$201    | \$101     |
| Sydney         \$2,359         \$1,327         \$1,179         \$590         \$295         \$147           Melbourne         \$1,887         \$1,062         \$943         \$472         \$236         \$118           Queensland         \$1,510         \$850         \$754         \$378         \$189         \$94           National         \$5,756         \$3,239         \$2,876         \$1,440         \$720         \$359           ROP - colour           Sydney         \$2,097         \$1,179         \$1,048         \$524         \$262         \$131           Melbourne         \$1,664         \$943         \$832         \$416         \$208         \$104           Queensland         \$1,331         \$754         \$666         \$333         \$166         \$83           National         \$5,092         \$2,876         \$2,546         \$1,273         \$636         \$318           ROP - mono           Sydney         \$1,310         \$737         \$655         \$328         \$164         \$82           Melbourne         \$848         \$590         \$424         \$212         \$106         \$68           Queensland         \$678         \$472         \$339         \$170         \$85<                                                                                                        | National      | \$6,060   | \$3,358     | \$3,030  | \$1,516  | \$758    | \$380     |
| Melbourne         \$1,887         \$1,062         \$943         \$472         \$236         \$118           Queensland         \$1,510         \$850         \$754         \$378         \$189         \$94           National         \$5,756         \$3,239         \$2,876         \$1,440         \$720         \$359           ROP - colour           Sydney         \$2,097         \$1,179         \$1,048         \$524         \$262         \$131           Melbourne         \$1,664         \$943         \$832         \$416         \$208         \$104           Queensland         \$1,331         \$754         \$666         \$333         \$166         \$83           National         \$5,092         \$2,876         \$2,546         \$1,273         \$636         \$318           ROP - mono           Sydney         \$1,310         \$737         \$655         \$328         \$164         \$82           Melbourne         \$848         \$590         \$424         \$212         \$106         \$68           Queensland         \$678         \$472         \$339         \$170         \$85         \$54                                                                                                                                                                                                       | INSIDE BACK I | PAGE      |             |          |          |          |           |
| Queensland         \$1,510         \$850         \$754         \$378         \$189         \$94           National         \$5,756         \$3,239         \$2,876         \$1,440         \$720         \$359           ROP - colour           Sydney         \$2,097         \$1,179         \$1,048         \$524         \$262         \$131           Melbourne         \$1,664         \$943         \$832         \$416         \$208         \$104           Queensland         \$1,331         \$754         \$666         \$333         \$166         \$83           National         \$5,092         \$2,876         \$2,546         \$1,273         \$636         \$318           ROP - mono           Sydney         \$1,310         \$737         \$655         \$328         \$164         \$82           Melbourne         \$848         \$590         \$424         \$212         \$106         \$68           Queensland         \$678         \$472         \$339         \$170         \$85         \$54                                                                                                                                                                                                                                                                                                                   | Sydney        | \$2,359   | \$1,327     | \$1,179  | \$590    | \$295    | \$147     |
| National         \$5,756         \$3,239         \$2,876         \$1,440         \$720         \$359           ROP - colour           Sydney         \$2,097         \$1,179         \$1,048         \$524         \$262         \$131           Melbourne         \$1,664         \$943         \$832         \$416         \$208         \$104           Queensland         \$1,331         \$754         \$666         \$333         \$166         \$83           National         \$5,092         \$2,876         \$2,546         \$1,273         \$636         \$318           ROP - mono           Sydney         \$1,310         \$737         \$655         \$328         \$164         \$82           Melbourne         \$848         \$590         \$424         \$212         \$106         \$68           Queensland         \$678         \$472         \$339         \$170         \$85         \$54                                                                                                                                                                                                                                                                                                                                                                                                                             | Melbourne     | \$1,887   | \$1,062     | \$943    | \$472    | \$236    | \$118     |
| ROP - colour         Sydney       \$2,097       \$1,179       \$1,048       \$524       \$262       \$131         Melbourne       \$1,664       \$943       \$832       \$416       \$208       \$104         Queensland       \$1,331       \$754       \$666       \$333       \$166       \$83         National       \$5,092       \$2,876       \$2,546       \$1,273       \$636       \$318         ROP - mono         Sydney       \$1,310       \$737       \$655       \$328       \$164       \$82         Melbourne       \$848       \$590       \$424       \$212       \$106       \$68         Queensland       \$678       \$472       \$339       \$170       \$85       \$54                                                                                                                                                                                                                                                                                                                                                                                                                                                                                                                                                                                                                                                | Queensland    | \$1,510   | \$850       | \$754    | \$378    | \$189    | \$94      |
| Sydney         \$2,097         \$1,179         \$1,048         \$524         \$262         \$131           Melbourne         \$1,664         \$943         \$832         \$416         \$208         \$104           Queensland         \$1,331         \$754         \$666         \$333         \$166         \$83           National         \$5,092         \$2,876         \$2,546         \$1,273         \$636         \$318           ROP - mono         Sydney         \$1,310         \$737         \$655         \$328         \$164         \$82           Melbourne         \$848         \$590         \$424         \$212         \$106         \$68           Queensland         \$678         \$472         \$339         \$170         \$85         \$54                                                                                                                                                                                                                                                                                                                                                                                                                                                                                                                                                                     | National      | \$5,756   | \$3,239     | \$2,876  | \$1,440  | \$720    | \$359     |
| Melbourne         \$1,664         \$943         \$832         \$416         \$208         \$104           Queensland         \$1,331         \$754         \$666         \$333         \$166         \$83           National         \$5,092         \$2,876         \$2,546         \$1,273         \$636         \$318           ROP - mono         Sydney         \$1,310         \$737         \$655         \$328         \$164         \$82           Melbourne         \$848         \$590         \$424         \$212         \$106         \$68           Queensland         \$678         \$472         \$339         \$170         \$85         \$54                                                                                                                                                                                                                                                                                                                                                                                                                                                                                                                                                                                                                                                                                | ROP - colour  |           |             |          |          |          |           |
| Queensland       \$1,331       \$754       \$666       \$333       \$166       \$83         National       \$5,092       \$2,876       \$2,546       \$1,273       \$636       \$318         ROP - mono         Sydney       \$1,310       \$737       \$655       \$328       \$164       \$82         Melbourne       \$848       \$590       \$424       \$212       \$106       \$68         Queensland       \$678       \$472       \$339       \$170       \$85       \$54                                                                                                                                                                                                                                                                                                                                                                                                                                                                                                                                                                                                                                                                                                                                                                                                                                                              | Sydney        | \$2,097   | \$1,179     | \$1,048  | \$524    | \$262    | \$131     |
| National         \$5,092         \$2,876         \$2,546         \$1,273         \$636         \$318           ROP - mono           Sydney         \$1,310         \$737         \$655         \$328         \$164         \$82           Melbourne         \$848         \$590         \$424         \$212         \$106         \$68           Queensland         \$678         \$472         \$339         \$170         \$85         \$54                                                                                                                                                                                                                                                                                                                                                                                                                                                                                                                                                                                                                                                                                                                                                                                                                                                                                                  | Melbourne     | \$1,664   | \$943       | \$832    | \$416    | \$208    | \$104     |
| ROP - mono       Sydney     \$1,310     \$737     \$655     \$328     \$164     \$82       Melbourne     \$848     \$590     \$424     \$212     \$106     \$68       Queensland     \$678     \$472     \$339     \$170     \$85     \$54                                                                                                                                                                                                                                                                                                                                                                                                                                                                                                                                                                                                                                                                                                                                                                                                                                                                                                                                                                                                                                                                                                     | Queensland    | \$1,331   | \$754       | \$666    | \$333    | \$166    | \$83      |
| Sydney       \$1,310       \$737       \$655       \$328       \$164       \$82         Melbourne       \$848       \$590       \$424       \$212       \$106       \$68         Queensland       \$678       \$472       \$339       \$170       \$85       \$54                                                                                                                                                                                                                                                                                                                                                                                                                                                                                                                                                                                                                                                                                                                                                                                                                                                                                                                                                                                                                                                                              | National      | \$5,092   | \$2,876     | \$2,546  | \$1,273  | \$636    | \$318     |
| Melbourne         \$848         \$590         \$424         \$212         \$106         \$68           Queensland         \$678         \$472         \$339         \$170         \$85         \$54                                                                                                                                                                                                                                                                                                                                                                                                                                                                                                                                                                                                                                                                                                                                                                                                                                                                                                                                                                                                                                                                                                                                            | ROP - mono    |           |             |          |          |          |           |
| Queensland         \$678         \$472         \$339         \$170         \$85         \$54                                                                                                                                                                                                                                                                                                                                                                                                                                                                                                                                                                                                                                                                                                                                                                                                                                                                                                                                                                                                                                                                                                                                                                                                                                                   | Sydney        | \$1,310   | \$737       | \$655    | \$328    | \$164    | \$82      |
|                                                                                                                                                                                                                                                                                                                                                                                                                                                                                                                                                                                                                                                                                                                                                                                                                                                                                                                                                                                                                                                                                                                                                                                                                                                                                                                                                | Melbourne     | \$848     | \$590       | \$424    | \$212    | \$106    | \$68      |
| National \$2,836 \$1,799 \$1,418 \$710 \$355 \$204                                                                                                                                                                                                                                                                                                                                                                                                                                                                                                                                                                                                                                                                                                                                                                                                                                                                                                                                                                                                                                                                                                                                                                                                                                                                                             | Queensland    | \$678     | \$472       | \$339    | \$170    | \$85     | \$54      |
|                                                                                                                                                                                                                                                                                                                                                                                                                                                                                                                                                                                                                                                                                                                                                                                                                                                                                                                                                                                                                                                                                                                                                                                                                                                                                                                                                | National      | \$2,836   | \$1,799     | \$1,418  | \$710    | \$355    | \$204     |

<sup>\*</sup>Front page full page special size (448mmx 336mm) available at request. Price negotiated separately.